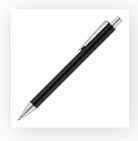

Product and Artwork Proof ACTIVE BALL PEN

Your Ref: Quantity: Product Code: TPC280401
Our Ref: Version: 1 Product Colour: BLACK

## **PANTONE REFERENCE(S)**

ARTWORK SCALE 100% Rotary Engrave Area: 50mm x 20mm

Product Image for visualisation - colours may vary

The dashed line is to demonstrate print area and will not appear on your printed item