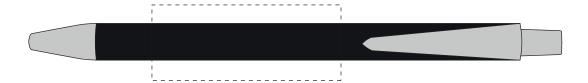

## **PANTONE REFERENCE(S)**

ARTWORK SCALE 100% Rotary Engrave Area: 50mm x 20mm

Product Image for visualisation - colours may vary

The dashed line is to demonstrate print area and will not appear on your printed item